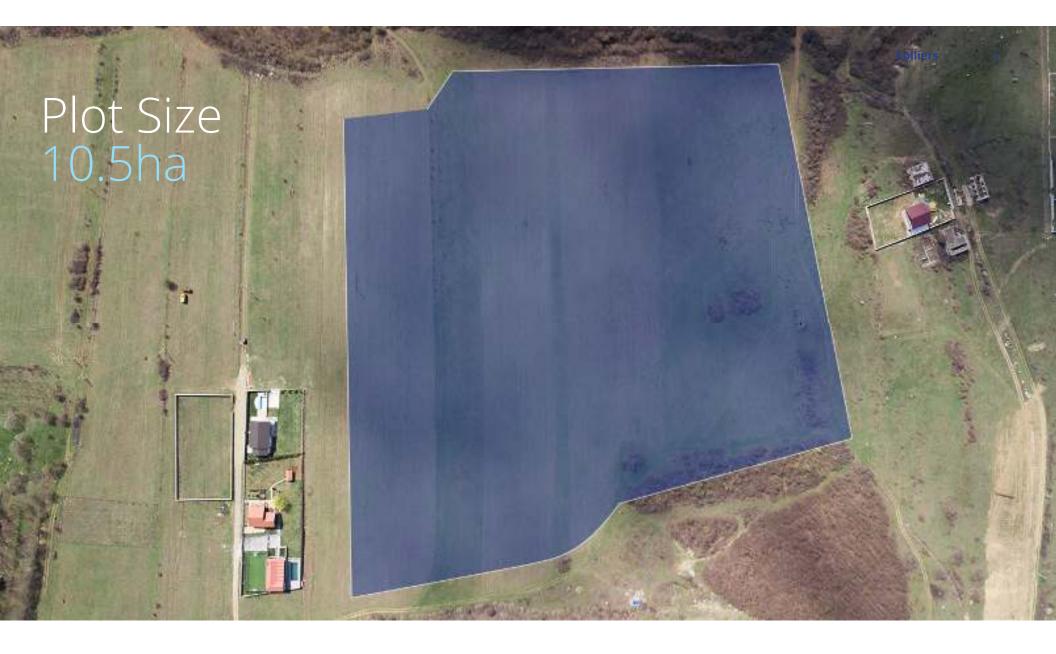

#### Cadastral Code: 72.06.18.131.025

This is the most attractive asset in Saguramo. Its picturesque view over 360 degrees is what makes it even more special. There is a Saguramo Strict Nature Reserve to the South, its rich ecosystem is represented with floral diversity and forestry. The Northern part of the land overlooks picturesque views of Caucasus Mountains. The road to the land is fully asphalt paved, making the place easily accessible for potential residents. The land plot is not subject for partition.