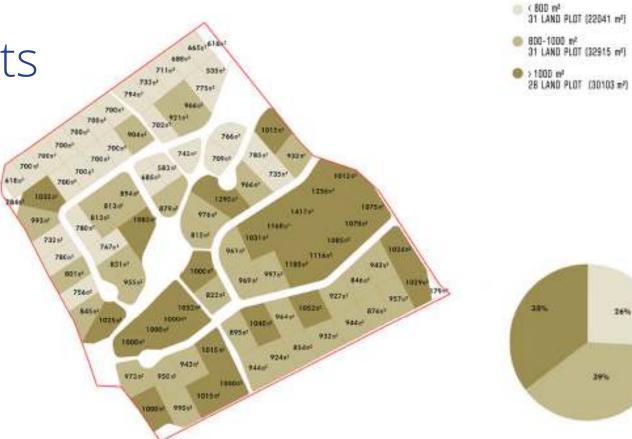

h mentioning. Currently, property master plan is under approval process.

### Site Analysis Strategic Places



Functionally, Saguramo is the busiest area of the surrounding. Here you can find several cellars and hotels, including Savsemora. Hereby, Saguramo embraces memorial houses of a public figure Ilia Chavchavadze and writer Nodar Dumbadze.

The southern part of the plot borders Tbilisi National Park involving numerous tourist attractions and recreational trails. Zedazani Monastery is also in the close proximity to the subject site.

#### Best Use Summerhouses

Colliers

4



Colliers | 6

### Land plot performance (500-1500sq.m) Market Figures



Weighted average price



Number of transactions



## Masterplan Concept Development Vision



7

Colliers



# Allocation of Land Plots



## Transport Scheme

**Development Vision** 





\*Based on 2018 results