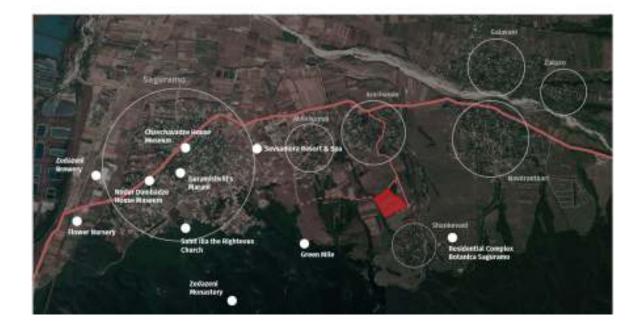

### Site Analysis Strategic Places

Functionally, Saguramo is the busiest area of the surrounding. Here you can find several cellars and hotels, including Savsemora. Hereby, Saguramo embraces memorial houses of a public figure Ilia Chavchavadze and writer Nodar Dumbadze.

The southern part of the plot borders Tbilisi National Park involving numerous tourist attractions and recreational trails. Zedazani Monastery is also in the close proximity to the subject site.