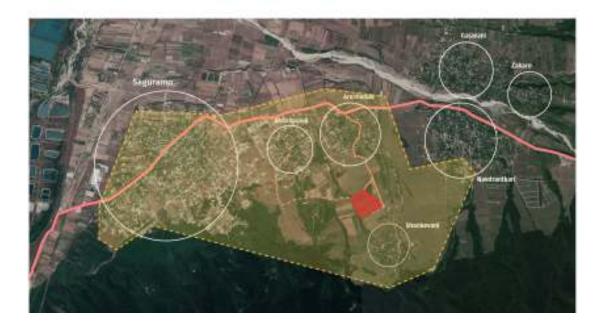

#### Site Analysis Micro Location

The studied land plot is located in Saguramo, Shankevani.

#### Cadastral Code: 72.06.18.131.025

This is the most attractive asset in Saguramo. Its picturesque view over 360 degrees is what makes it even more special. There is a Saguramo Strict Nature Reserve to the South, its rich ecosystem is represented with floral diversity and forestry. The Northern part of the land overlooks picturesque views of Caucasus Mountains. The road to the land is fully asphalt paved, making the place easily accessible for potential residents. The land plot is not subject for partition.

### Site Analysis Strategic Places

Functionally, Saguramo is the busiest area of the surrounding. Here you can find several cellars and hotels, including Savsemora. Hereby, Saguramo embraces memorial houses of a public figure Ilia Chavchavadze and writer Nodar Dumbadze.

The southern part of the plot borders Tbilisi National Park involving numerous tourist attractions and recreational trails. Zedazani Monastery is also in the close proximity to the subject site.