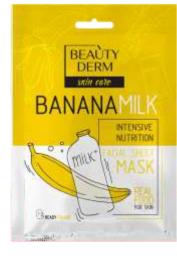

he skin.



4820185222044

Bubble mask Black Bubble, 7 ml



4820185222051

Bubble mask Mineral Bubble, 7 ml

**BUBBLE MASKS** 



7



# GOLDEN





#### 4820185222631

Sheet mask with honey and propolis extracts, 25 ml



#### 4820185222624

Sheet mask with Colloidal Gold, 25 ml

#### Golden base

The fabric mask is covered with golden foil on top. Thanks to the foil, the mask has a double greenhouse effect so all useful components do not evaporate into the air, but are stored in the serum, which is impregnated with a fabric base, and penetrates deep into the skin.

# BLACK

Black base Due to activated carbon in the serum, it effectively cleanses the skin and normalizes the sebaceous glands activity.



4820185222235

Sheet mask Detox, 25 ml



4820185222365

Bubble sheet mask, 25 ml





#### 4820185222495

Sheet mask BANANA-MILK, 25 ml

# REAL FOOD FOR YOUR SKIN



4820185222525

Sheet mask BERRY SMOOTHIE, 25 ml



#### 4820185222518

Sheet mask ALOE-HONEY, 25 ml

# ANIMAL



4820185221597

Whitening sheet mask ANIMAL PANDA WHITENING, 25 ml







4820185221603

Hydrating sheet mask ANIMAL SEAL AQUA, 25 ml

### FACIAL MASKS IN TUBE





4820185224413

Facial cosmetic mask «Banana nutrition», 75 ml



**BLACK** 

4820185224444 Facial peel-off mask Black, 75 ml



# DETOX

4820185224420

Facial cosmetic mask based on black clay Detox, 75 g



4820185224437 Facial peel-off mask Golden, 75 ml

### GOLD





4820185223577

Apricot kernel face scrub, 75 ml

### **DEEP FACIAL CLEANSING**



4820185223584

3 in 1: Facial wash, scrub, mask for blemish-prone skin, 75 ml Facial Cl