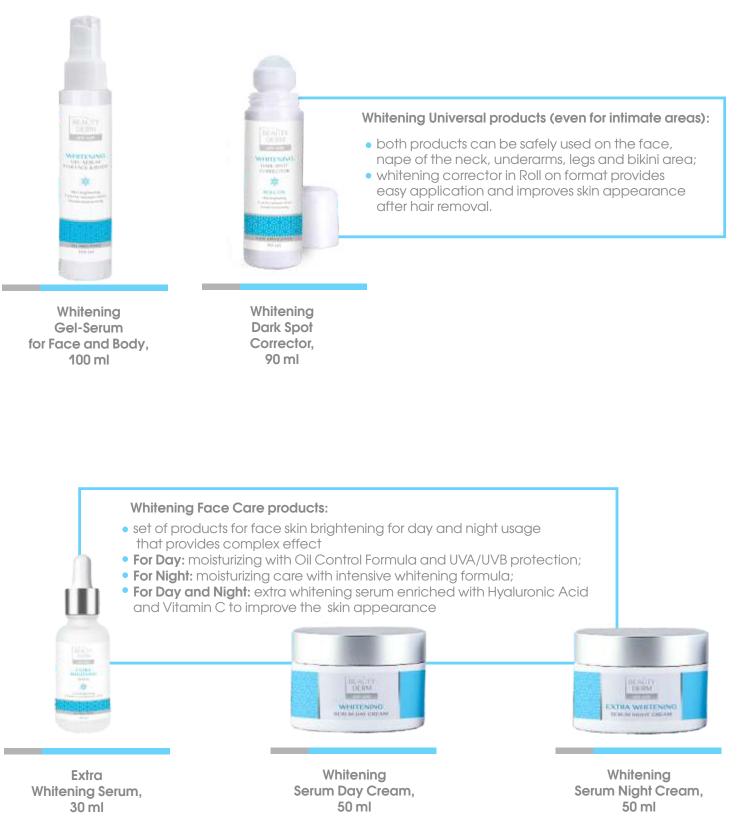

Wide range of whitening products for face, body and intimate areas that fit all skin types (even sensitive), provides comprehensive care both for men and women. All formulas are enriched with Natural whitening complex of 7 organic extracts that gently lightens the skin with visible effect in 5 days.

#### Active components:

Natural whitening complex of 7 organic, sustainable and fairtrade certified plant extracts (mallow, peppermint, spring primrose, cuff flower, veronica vulgaris, lemon balm, yarrow) **D-Panthenol -** moisturizes, improves skin hydration and repair damaged skin cells Allantoin - relieves irritation. soothes and refreshes the skin.

Whitening Body Care + UVA/UVB protection:

- provide whitening effect and gentle moisturizing;
- protects from sun exposure; light texture of the product
- with easy absorbency

Extra Whitening Serum Milk, 200 ml