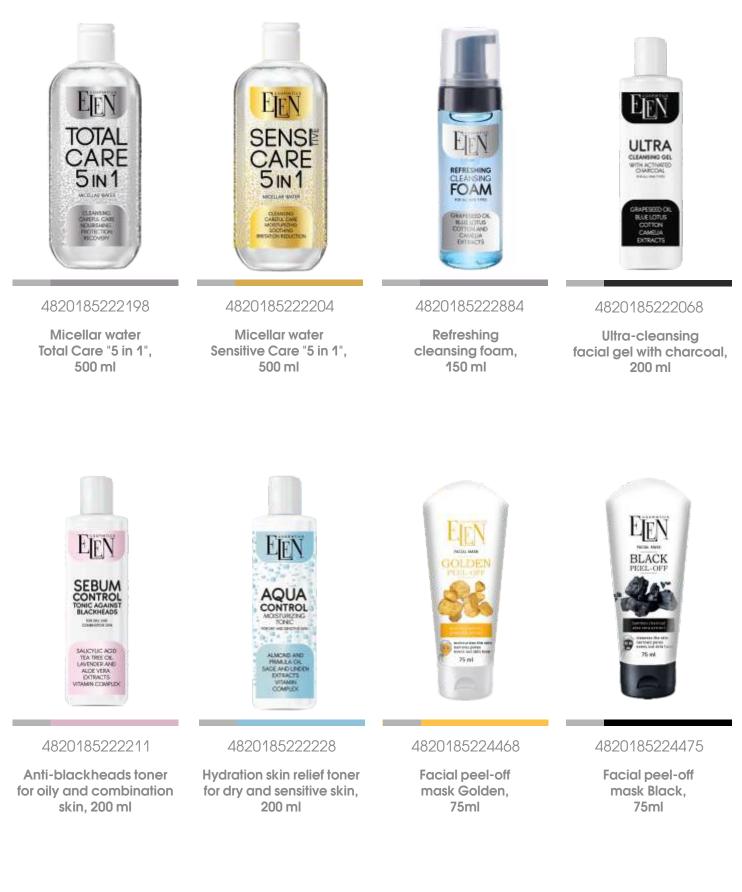

### **FACIAL MASKS**

#### 4820185221092

Cosmetic mask "Tomato whitening", 15 ml

**CREAM MASKS** 

4820185221078

Cosmetic mask "Banana nutrition", 15 ml

4820185221061

Cosmetic mask "Bamboo moisturizing", 15 ml

4820185221085

Cosmetic mask "Acai rejuvenation", 15 ml

4820185222648

Gel cosmetic mask with pomegranate and vitamin C, 10 ml

4820185222617

Gel cosmetic mask with pumpkin and vitamin A, 10 ml

4820185222655

Gel cosmetic mask with cucumber, Aloe Vera and B vitamins, 10 ml

4820185222662

Gel cosmetic mask with avocado and vitamin E, 10 ml

**GEL MASKS** 

### FACIAL MASKS

4820185223119

Peel-off mask Black, 10 ml

4820185223133

Peel-off mask Pearl, 10 ml

BEAUTY

DFRM

skin care

4820185223126

Peel-off mask Golden, 10 ml

# **PEEL-OFF MASKS**

BUBBLE MASKS turn into oxygenated foam immediately after application. The mask promotes deep hydration and skin regeneration, improves skin texture and complexion, tightens pores and helps to remove dead skin cells, improves elasticity and rejuvenates the skin.

4820185222044

Bubble mask Black Bubble, 7 ml

4820185222051

Bubble mask Mineral Bubble, 7 ml

**BUBBLE MASKS** 

7