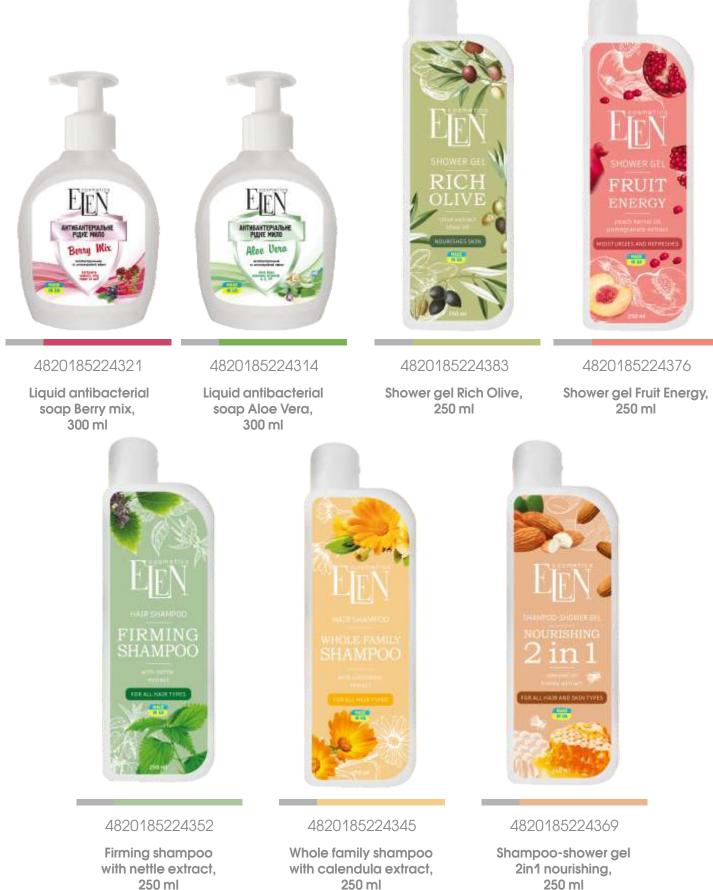

hair care "Total Reconstruction", 150 ml



4820185223294

Leave-in serum-silk for hair care. 30 ml

#### Leave-in serum-silk

- protective function of the hair

makes hair soft, facilitates combing and provides thermal and color protection Silsoft Q, D-Panthenol, Ceramide Complex CLR, Coconut oil





#### 4820185220644

Shampoo "Glaze effect" for color treated hair, 1000 ml/250 ml



4820185220668

Shampoo "3D volume" for combination hair type, 1000 ml/250 ml



#### 4820185220651

Shampoo "Deep repair" for all hair types, 1000 ml/250 ml



#### 4820185220682

Mask "Deep repair" for all hair types, 1000 ml



4820185220699

Mask "3D volume" for combination hair type, 1000 ml



#### 4820185220675

Mask "Glaze effect" for color treated hair, 1000 ml



### HAIR AND BODY CARE

cosmetics



250 ml

27



# CLEANSING



### DRY CLAYS - all-purpose body and hair care products





4820185222112

White clay with green tea and aloe vera extracts, 50 g



4820185222129

Blue clay with sage and rosemary extracts, 50 g



4820185222136

Green clay with burdock and arnica extracts, 50 g



4820185222105

Black clay with charcoal and aloe vera extract, 50 g

# **INTENSIVE FACIAL MASKS**



4820185223959

Sheet face mask Intensive Moisturizing, 25 ml



4820185223928

Sheet face mask Intensive Nutrition, 25 ml



#### 4820185223942

Intensive sheet face mask Mangosteen & Hyaluronic Acid, 25 ml



#### 4820185223935

Intensive sheet face mask Snail mucin & Collagen, 25 ml



### **100% NATURAL**



Coconut oil, 60 ml

Coconut oil, 100 ml

Coconut oil, 200 ml

**Natural Indian** henna,