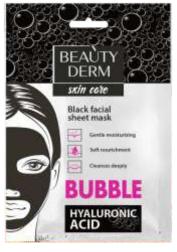

# **PEEL-OFF MASKS**

BUBBLE MASKS turn into oxygenated foam immediately after application. The mask promotes deep hydration and skin regeneration, improves skin texture and complexion, tightens pores and helps to remove dead skin cells, improves elasticity and rejuvenates the skin.

4820185222044

Bubble mask Black Bubble, 7 ml

4820185222051

Bubble mask Mineral Bubble, 7 ml

**BUBBLE MASKS** 

7