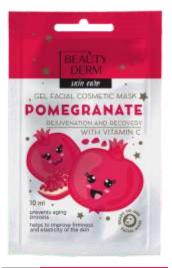

Cosmetic mask "Acai rejuvenation", 15 ml

4820185222648

Gel cosmetic mask with pomegranate and vitamin C, 10 ml

4820185222617

Gel cosmetic mask with pumpkin and vitamin A, 10 ml

4820185222655

Gel cosmetic mask with cucumber, Aloe Vera and B vitamins, 10 ml