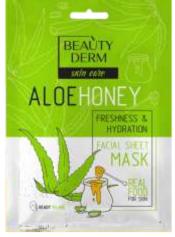

7



# GOLDEN





#### 4820185222631

Sheet mask with honey and propolis extracts, 25 ml



#### 4820185222624

Sheet mask with Colloidal Gold, 25 ml

#### Golden base

The fabric mask is covered with golden foil on top. Thanks to the foil, the mask has a double greenhouse effect so all useful components do not evaporate into the air, but are stored in the serum, which is impregnated with a fabric base, and penetrates deep into the skin.

# BLACK

Black base Due to activated carbon in the serum, it effectively cleanses the skin and normalizes the sebaceous glands activity.



4820185222235

Sheet mask Detox, 25 ml



4820185222365

Bubble sheet mask, 25 ml





#### 4820185222495

Sheet mask BANANA-MILK, 25 ml

# REAL FOOD FOR YOUR SKIN



4820185222525

Sheet mask BERRY SMOOTHIE, 25 ml



#### 4820185222518

Sheet mask ALOE-HONEY, 25 ml

# ANIMAL



4820185221597

Whitening sheet mask ANIMAL PANDA WHITENING, 25 ml







4820185221603

Hydrating sheet mask ANIMAL SEAL AQUA, 25 ml

### FACIAL MASKS IN TUBE





4820185224413

Facial cosmetic mask «Banana nutrition», 75 ml



**BLACK** 

4820185224444 Facial peel-off mask Black, 75 ml



# DETOX

4820185224420

Facial cosmetic mask based on black clay Detox, 75 g



4820185224437 Facial peel-off mask Golden, 75 ml

### GOLD





4820185223577

Apricot kernel face scrub, 75 ml

### **DEEP FACIAL CLEANSING**



4820185223584

3 in 1: Facial wash, scrub, mask for blemish-prone skin, 75 ml Facial Cleansing Line for all skin types with emotional nice package design inspired by korean cosmetics trend. All formulas of the range ar