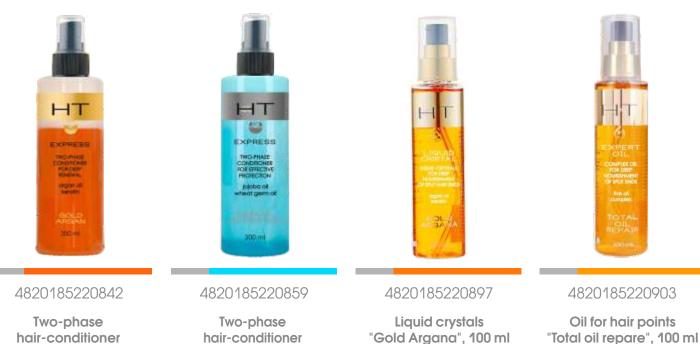

Prodew 500, vitamins C, E and B7, aloe juice, castor oil, phytocomplex of oils

hair-conditioner "Gold Argana", 200 ml

hair-conditioner "Thermal protection", 200 ml

- elimination of hair split ends
- effective hair thermal protection

#### LIQUID CRYSTALS

- contain vitamins and oils combination
- provide nourishment of hair ends

4820185223287

**Booster-filler** for hair care "Total Reconstruction", 150 ml

4820185223294

Leave-in serum-silk for hair care. 30 ml

#### Leave-in serum-silk

- protective function of the hair

makes hair soft, facilitates combing and provides thermal and color protection Silsoft Q, D-Panthenol, Ceramide Complex CLR, Coconut oil