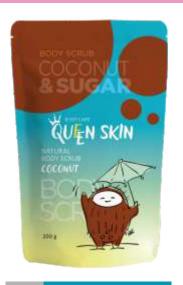

### **100% NATURAL**

Coconut oil, 60 ml

Coconut oil, 100 ml

Coconut oil, 200 ml

**Natural Indian** henna, 25 g

Scrubs are made of 100% natural ingredients.

4820185222242

Body scrub with coconut shavings, 200 g