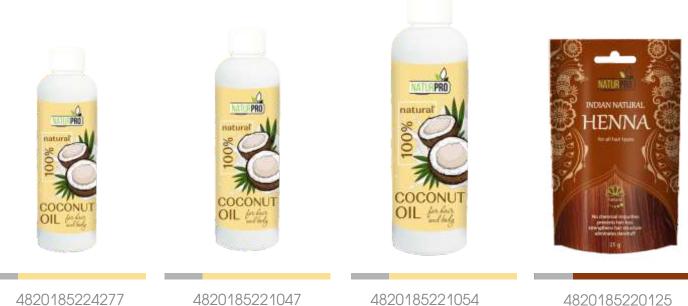

### **100% NATURAL**

Coconut oil, 60 ml

Coconut oil, 100 ml

Coconut oil, 200 ml

**Natural Indian** henna, 25 g

Scrubs are made of 100% natural ingredients.

4820185222242

Body scrub with coconut shavings, 200 g