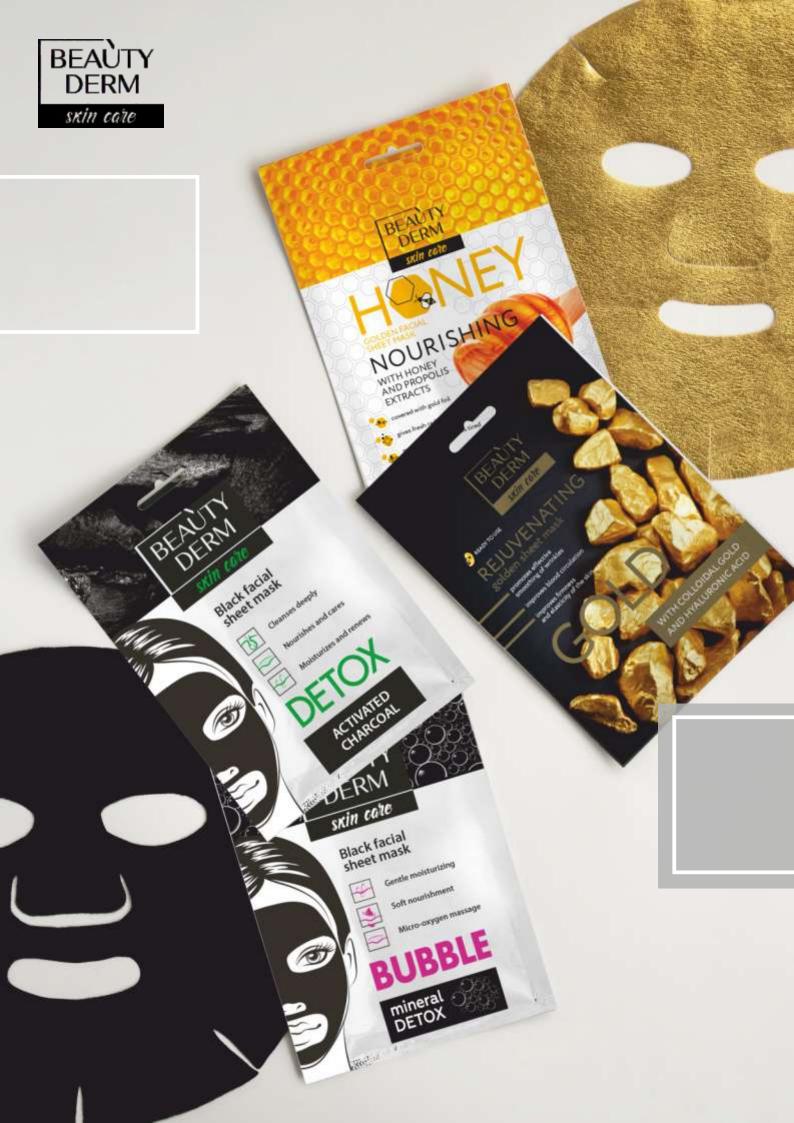

# **PEEL-OFF MASKS**

BUBBLE MASKS turn into oxygenated foam immediately after application. The mask promotes deep hydration and skin regeneration, improves skin texture and complexion, tightens pores and helps to remove dead skin cells, improves elasticity and rejuvenates the skin.

#### 4820185222631

Sheet mask with honey and propolis extracts, 25 ml

#### 4820185222624

Sheet mask with Colloidal Gold, 25 ml

#### Golden base

The fabric mask is covered with golden foil on top. Thanks to the foil, the mask has a double greenhouse effect so all useful components do not evaporate into the air, but are stored in the serum, which is impregnated with a fabric base, and penetrates deep into the skin.

# BLACK

Black base Due to activated carbon in the serum, it effectively cleanses the skin and normalizes the sebaceous glands activity.

4820185222235

Sheet mask Detox, 25 ml

4820185222365

Bubble sheet mask, 25 ml