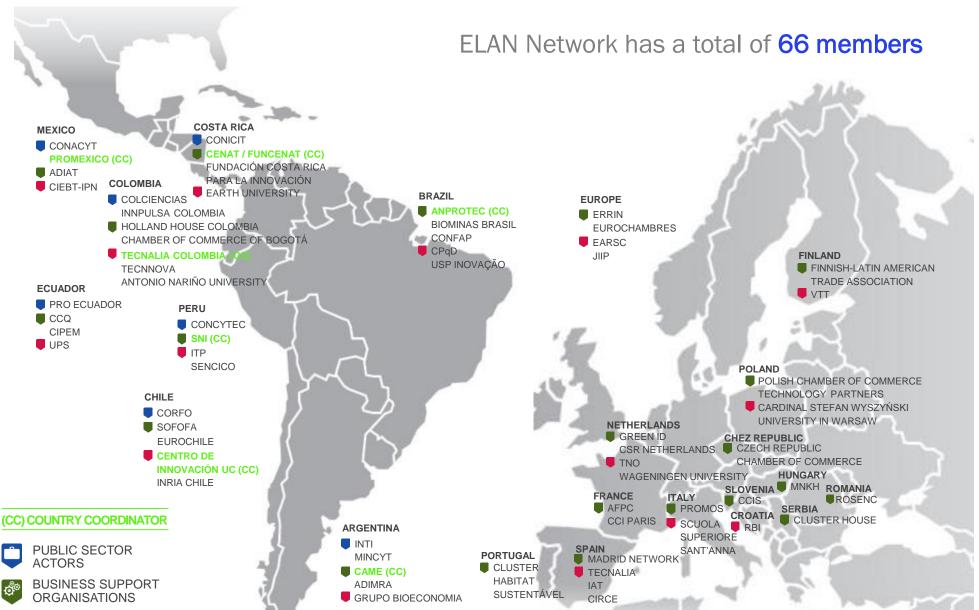

#### **OBJECTIVES of the ELAN Network**



#### 1. NETWORK

Create a network composed of intermediary organisations who share the mission of supporting companies in the generation of tech-based business opportunities.

A sustainable network whose members work together and proactively to achieve its mission and generate socio-economic impact



#### 2. TBBO and Strategic alliances

Generate tech-based business opportunities (TBBO) between European and Latin American organisations, especially SMEs, as well as strategic alliances between EU and LAC intermediary organisations with a multiplier effect.





## How do we hope to achieve our objectives?







Support services to companies

B.
Events in
Latin
America

Strengthening
Network
members





# CURRENT NETWORK MEMBERS





KNOWLEDGE AND TECHNOLOGY

**BASED ORGANISATIONS** 



## **ELAN NETWORK EVENTS**

### **Events in Latin America**

## **VIII**

#### Events are 2-3 days long and are very dynamic and participative.

- ⇒ Identification & presentation of challenges the LAC country faces in the sector in question & opportunities for business
- ⇒ Elevator pitch session of EU companies presenting what they can bring to these challenges
- ⇒ Co-creation sessions to generate business opportunities, identifying synergies based on the strengths of the participating companies (including from various sectors).
- ⇒ B2B sessions for EU and LAC organisations
- ⇒ Training sessions and thematic workshops on relevant aspects of technology transfer to other countries.





## **Events & Missions Calendar 2017**

| APRIL